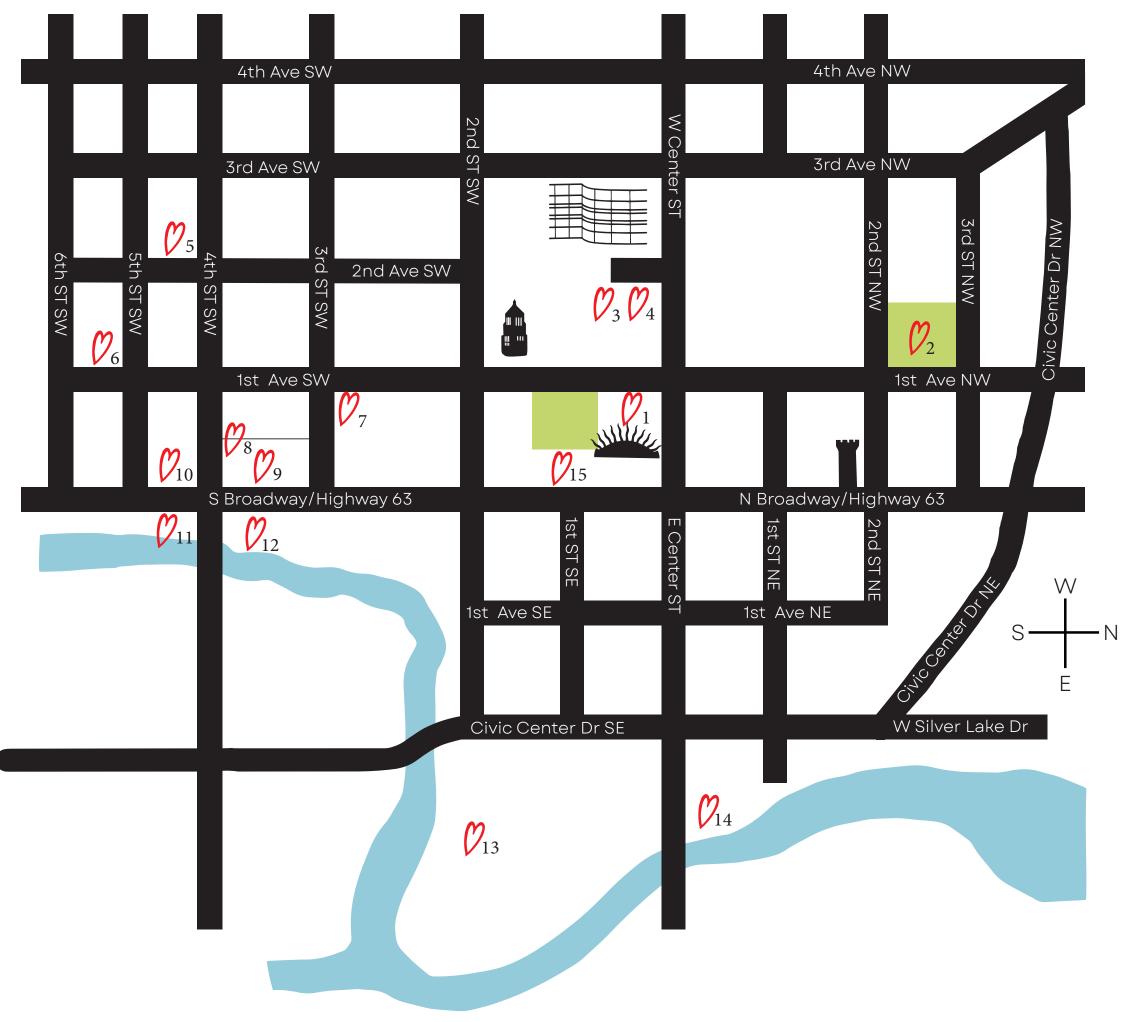

- 1. Peace Plaza (Chateau)-Prokott/Allen
- 2. Central Park-Kujawa/Sandborn
- 3. Fiddlehead Coffee Co.–Whitfield/Kreuter
- 4. Carroll's Corn (subway)-Vogel/Becker
- 5. One Discovery Square-Hasan/LaRue
- 6. Pasquale's Pizzeria-Owen Shea/ Gupta
- 7. Residences of Old City Hall–Hathaway/Allen 8. The Cove (Cafe Steam alley)–Sinicrope/Kreuter
- 9. Threshold Arts-Sievers/Swanson
- 10. Bleu Duck Kitchen-McMillan/Köhler
- 11. Riverside Building-Klassen/Becker
- 12. The Deck (riverwalk)—Prokott/Bice
- 13. Rochester Art Center–Duffy/Sandborn
- 14. Knotty Woodpecker-Ali/Swanson
- 15. Counterpoint II (Galleria) Owen Shea/Gupta